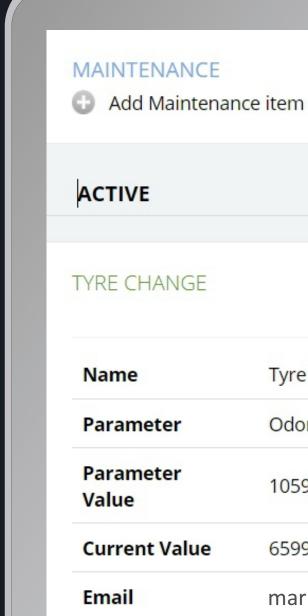

Our Maintenance Module Highlights The Following:

- Vehicle Service Events
- Tyre change intervals
- Speed Governor and NTSA Renewals
- Insurance Due dates
- Historical Data of all maintenance events on a vehicle

| E CHANGE  |                          | VEHICLE SERVICE |                 |
|-----------|--------------------------|-----------------|-----------------|
| ie        | Tyre Change              | Name            | Vehicle Service |
| rameter   | Odometer                 | Parameter       | Engine Hours    |
| neter     | 10599.194                | Parameter Value | 1061.04         |
| ent Value | 6599.194                 | Current Value   | 661.04          |
| il        | marketing@tmd.co.ke      | Email           | marketing@tmd.o |
| naining   | 3999.999999999999<br>Kms | Remaining       | 400 Hours       |