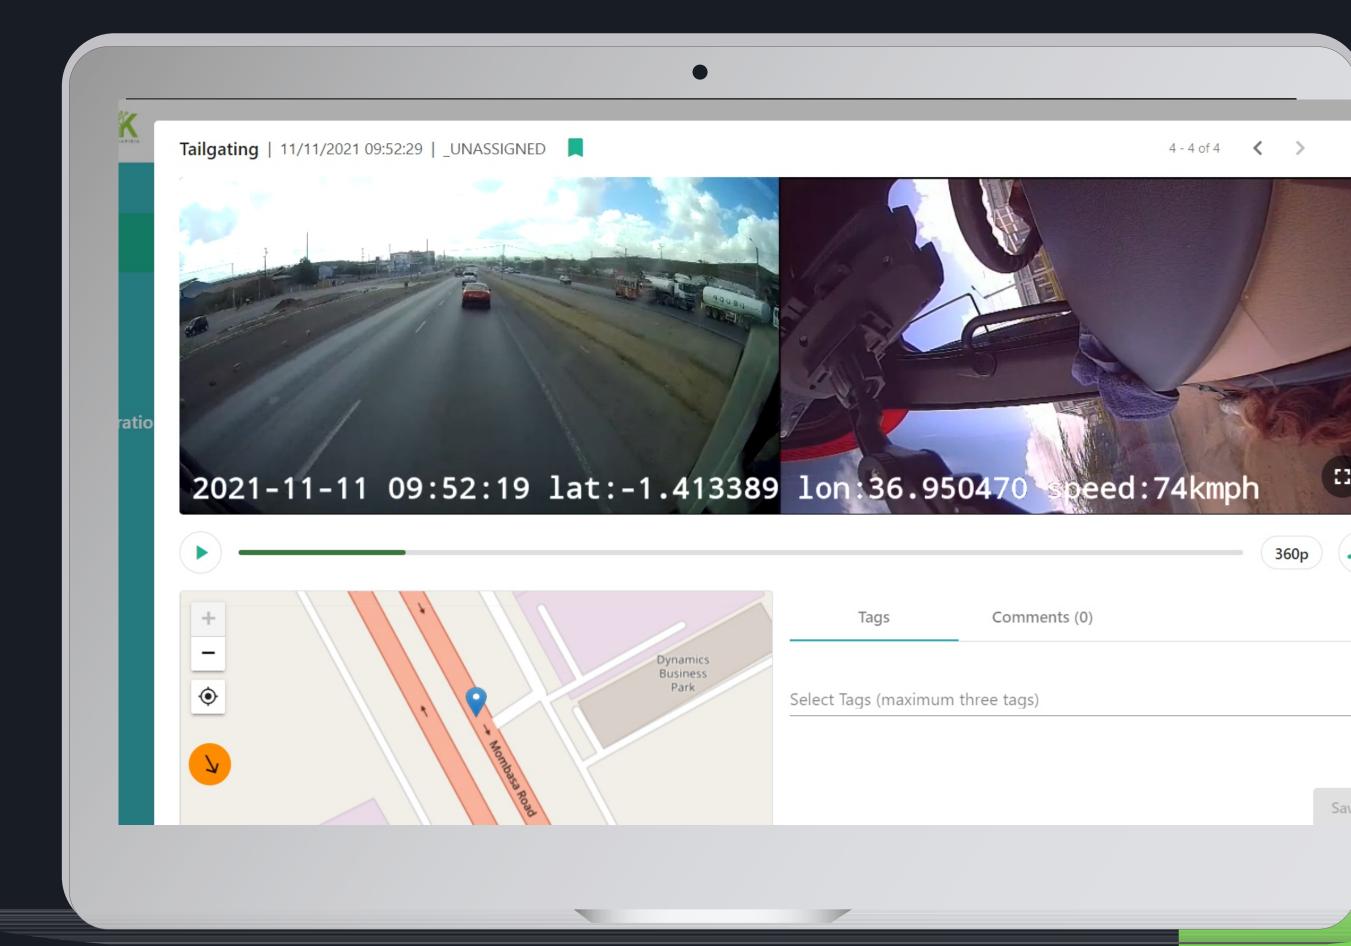

## Al Video

#### **SOME EXAMPLES**

Using our video-based telematics, your fleet teams can understand the reason behind your driver's behavior on the road. This means that you can prevent your vehicle from damage, reduce driver turnover and prevent collisions

Our Video Telematics solution Highlights The Following:

- Instances of Cargo theft
- Inappropriate driver behavior
- Realtime visibility of Delivery routes
- Enhanced review of trip instances
- Could storage of events for future evidence reference
  - Harsh Braking
  - Distracted Driving
  - Tailgating
  - Speed Violations
  - Stop Sign Violations