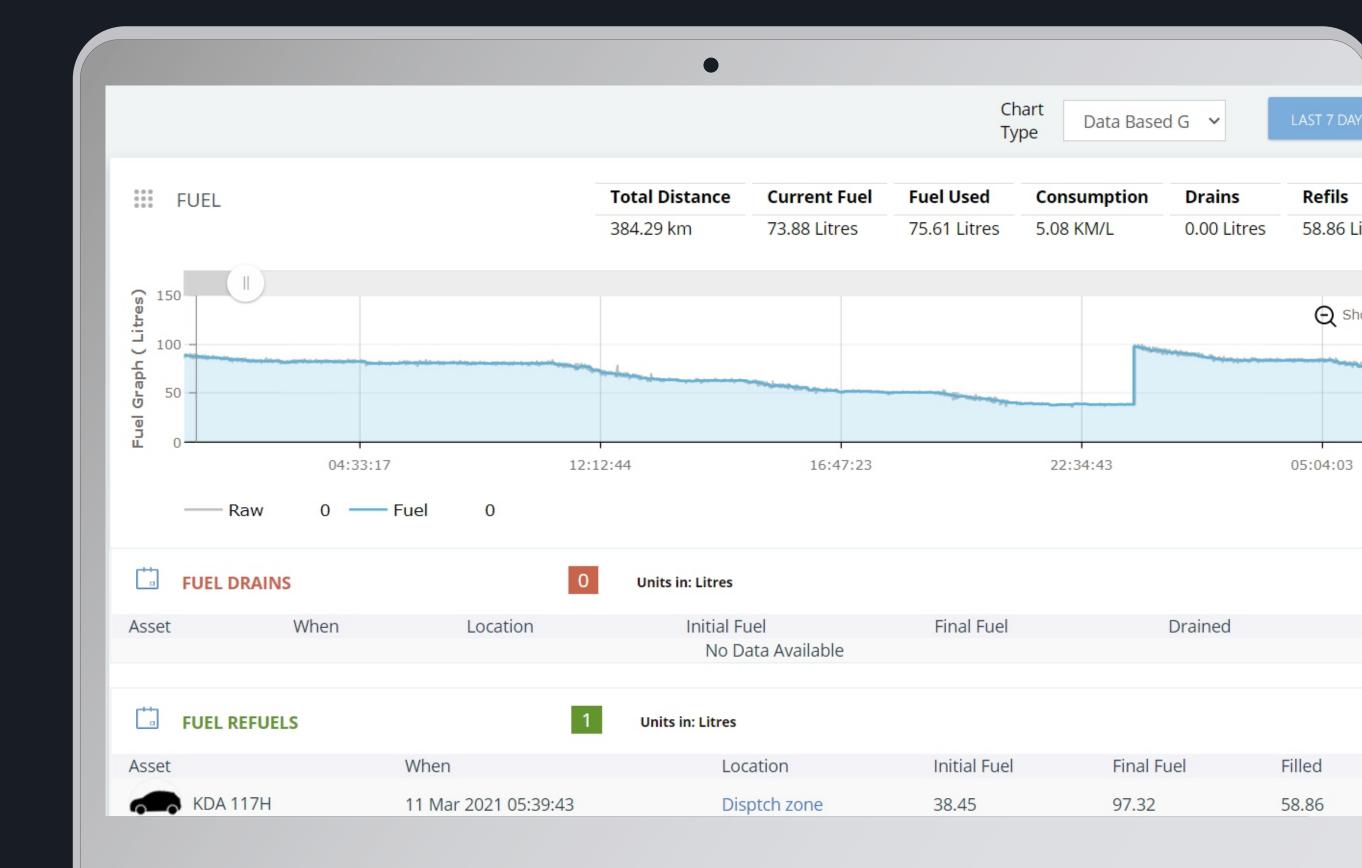

## **Fuel Management**

#### **SOME EXAMPLES**

Using our proprietary algorithms, your logistics teams will have access to accurate measurements of the fuel consumption of their vehicles, eliminating challenges of inaccurate data

Our Fuel solution Highlights The Following:

- Fuel level before refueling
- Current Fuel level at any time
- Accurate measurement of fill up Events
- Consumption of vehicle in KM/l