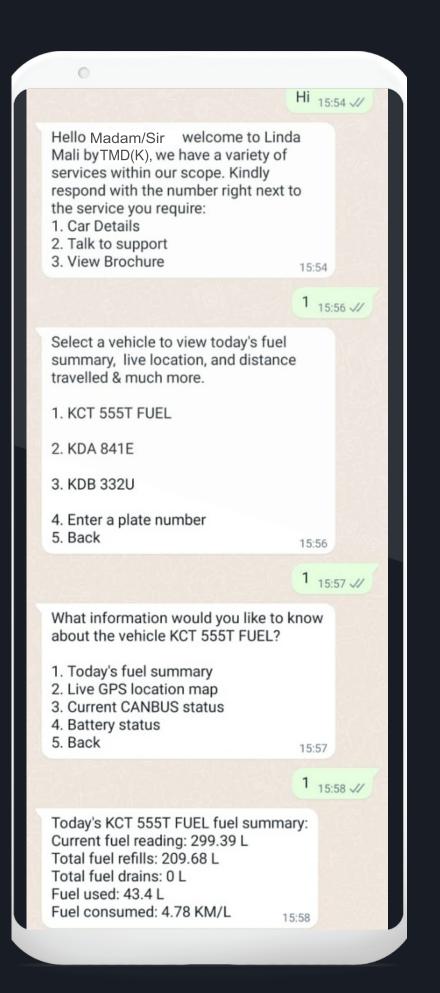

# What's App Bot Reporting

#### SOME EXAMPLES

Using our What's app bot platfrom, your fleet is at the touch of your fingertips. Users will have acess to any information on their vehicle by simpy chatting with the Linda Mali bot and get instant alrets of any issues the vehicle faces on the road without the need for any complicated passwords. This means that you can always stay informed while on the GO.

Our What's App Bot Telematics solution Highlights The Following:

- Password free Monitoring
- Encrypted Data via What's app secure AWS servers
- Realtime alerts of vehicle violations.
- User Friendly interface for system interaction
- Historical data of all generated informationn
- Easy share functionality of system info.