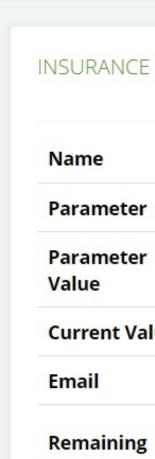

Our Maintenance Module Highlights The Following:

- Vehicle Service Events
- Tyre change intervals
- Speed Governor and NTSA Renewals
- Insurance Due dates
- Historical Data of all maintenance events on a vehicle

| E CHANGE  |                          | VEHICLE SERVICE |                 |
|-----------|--------------------------|-----------------|-----------------|
| ie        | Tyre Change              | Name            | Vehicle Service |
| rameter   | Odometer                 | Parameter       | Engine Hours    |
| neter     | 10599.194                | Parameter Value | 1061.04         |
| ent Value | 6599.194                 | Current Value   | 661.04          |
| il        | marketing@tmd.co.ke      | Email           | marketing@tmd.o |
| naining   | 3999.999999999999<br>Kms | Remaining       | 400 Hours       |