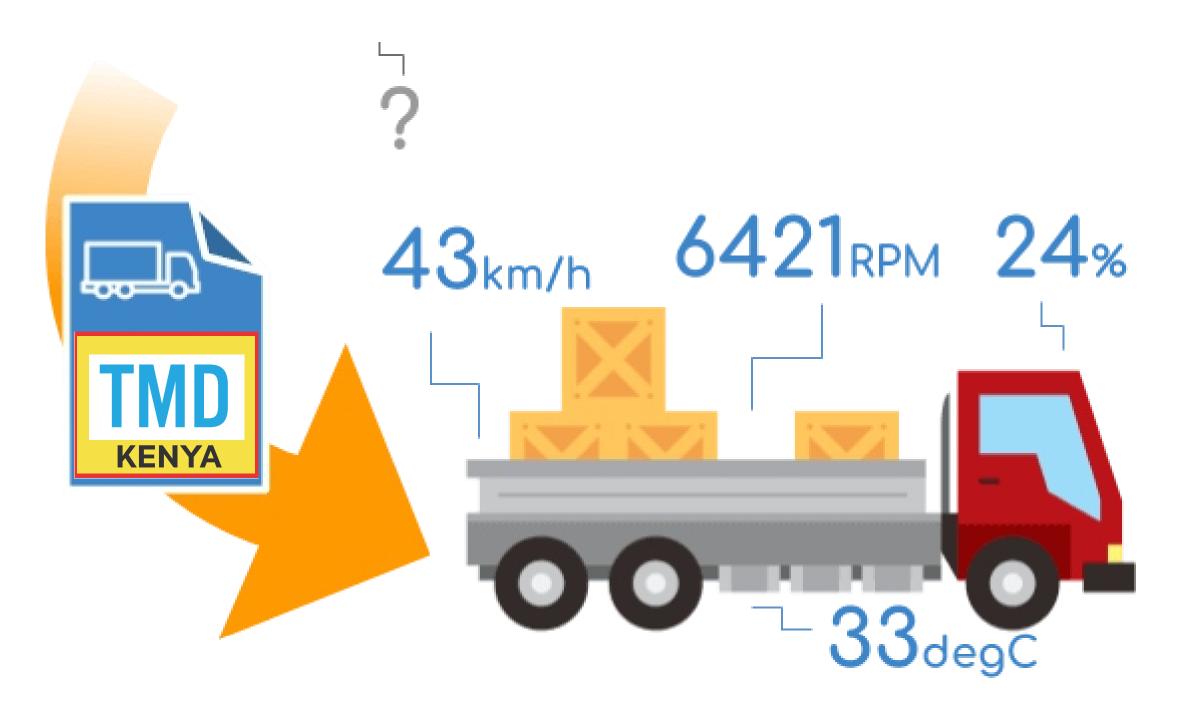

### How it Works?

The Linda Mali CANbus monitoring solution works by integrating our KV800 Telematics unit with an vehicles onboard microcontroller unit. This allows us to accurately measure the volume of fuel in a trucks primary fuel tank, the engine load on a vehicle and the temperature of the engine in Real-Time. Once the set up is complete, our telematics unit sends the raw data received from the sensor to our server that decodes the information into a graphical representation for easy interpretation.